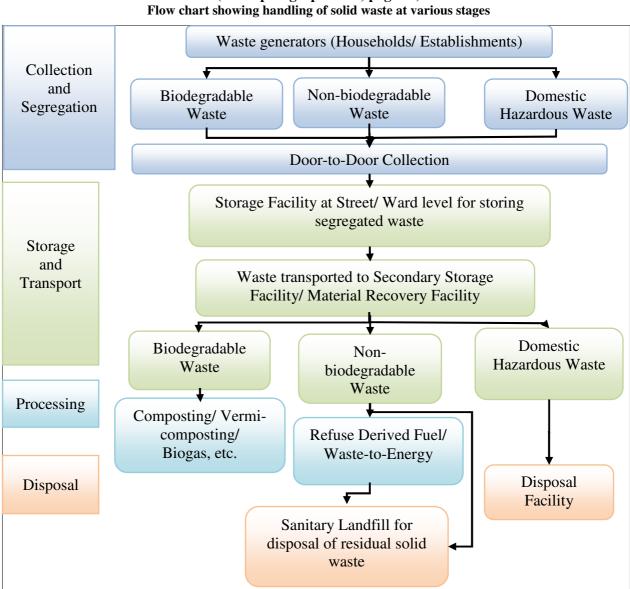

Appendix-2.7 (Refer paragraph 2.2.1; page 28)

|                  | Appendix-2.9<br>(Refer paragraph 2.2.15; page 51)                                                                                                    |                                      |                    |                                     |             |                                           |                                  |                                                                                              |                |                   |                           |  |
|------------------|------------------------------------------------------------------------------------------------------------------------------------------------------|--------------------------------------|--------------------|-------------------------------------|-------------|-------------------------------------------|----------------------------------|----------------------------------------------------------------------------------------------|----------------|-------------------|---------------------------|--|
|                  | (Refer paragraph 2.2.15; page 51)         Summarised position of solid waste management in the test-checked ULBs         Collection       Processing |                                      |                    |                                     |             |                                           |                                  |                                                                                              |                |                   |                           |  |
|                  |                                                                                                                                                      |                                      | -                  |                                     |             |                                           |                                  |                                                                                              |                |                   |                           |  |
| LB               | Door-to-door collection of waste                                                                                                                     | Community / Modern Underground Bins  | Littering of waste | Collection of user charges          | Segregation | Recycling<br>/Material<br>Recovery        | Storage                          | Transport                                                                                    | Biodegradable  | Non-biodegradable | Disposal                  |  |
| Baddi            |                                                                                                                                                      | Broken,<br>overflowing,<br>uncovered | Yes                | No<br>collection                    | None        | No facility;<br>partially at<br>dump site |                                  | 73 per cent vehicle                                                                          | None           | None              |                           |  |
| Baijnath-Paprola |                                                                                                                                                      | None                                 | Yes                | No<br>collection                    | None        | None                                      | No secondary storage fa          | 73 per cent vehicles uncovered; 99 per cent vehicles not equipped to handle segregated waste | None           | None              | Open dumpi                |  |
| Bilaspur         | No<br>reporting<br>mechanism<br>for<br>ensuring<br>waste<br>collection<br>as per<br>schedule.<br>However,<br>as per                                  | None                                 | Yes                | Collection<br>without<br>assessment | None        | No facility;<br>partially at<br>dump site | facility at street or ward level | icles not equipped to handl                                                                  | Non-functional | None              | Open dumping at dump site |  |
| Chamba           | beneficiary<br>survey<br>door-to-<br>door<br>collection<br>was<br>reported to<br>be<br>satisfactory                                                  | Broken,<br>overflowing,<br>uncovered | Yes                | No<br>collection                    | None        | No facility;<br>partially at<br>dump site |                                  | e segregated waste                                                                           | Non-functional | None              |                           |  |